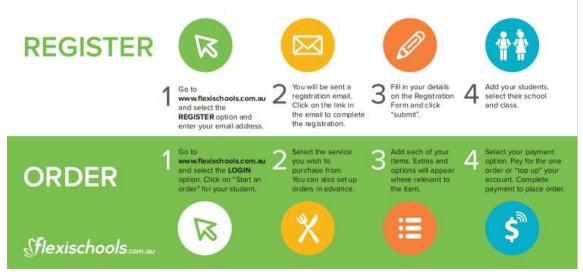

#### How to register and order with Flexischools

#### Link to Flexischools Quickstart Guide (click to follow link)

A Credit Card and Pay Pal surcharge applies to this payment method. Please refer to Flexischool website for detailed information.

No charge for direct bank transfer, however, it will take between 2-5 days for funds to be available.